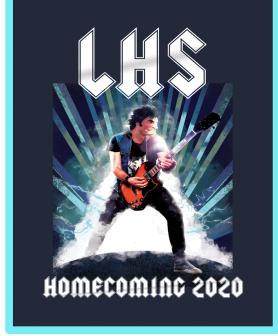

## MUSIC THEME – WE GOT THE BEAT! SHIRTS ARE \$10

Shirts are for Faculty, Staff, Parents, Students, or anyone that wants to participate in Homecoming. We ask everyone to wear them on Wednesday, Nov. 11 to school and to the Parade! TO ORDER: Return this form with payment by Friday, October 23 to Allison Stamey at Lewisville High School. Please make checks to LHS. You can also go to this link to order and pay by card. http://bit.ly/LHSHOCOSHIRT

**FRONT OF SHIRT** 

**BACK OF SHIRT** 

| Office Use Only: Paid By: CASH / CHECK # | _ / CC Revtrak # | Signature: |
|------------------------------------------|------------------|------------|
|------------------------------------------|------------------|------------|