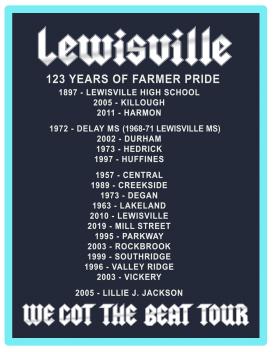

## MUSIC THEME – WE GOT THE BEAT! SHIRTS ARE \$10

Shirts are for Faculty, Staff, Parents, Students, or anyone that wants to participate in Homecoming. We ask everyone to wear them on Wednesday, Nov. 11 to school and to the Parade! TO ORDER: Return this form with payment by Friday, October 23 to Allison Stamey at Lewisville High School. Please make checks to LHS. You can also go to this link to order and pay by card. http://bit.ly/LHSHOCOSHIRT

**FRONT OF SHIRT** 

**BACK OF SHIRT** 

| Office Use Only: Paid By: CASH / CHECK # | _ / CC Revtrak # | Signature: |
|------------------------------------------|------------------|------------|
|------------------------------------------|------------------|------------|